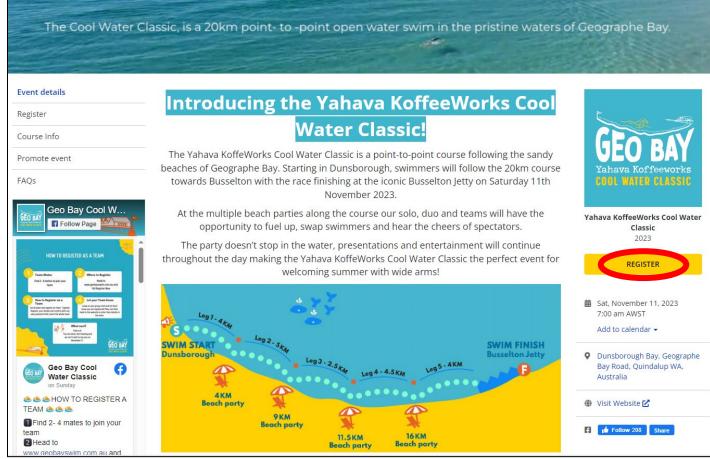

#### How to access the registration page

To access the registration page, please visit **geobayswim.com.au** and click on the 'register now' button on the home screen, or the 'register' tab on the menu.

#### How to create a Duo or Team

Once you've created your Race Roster Account, you can now register for the event! To create a Duo or Team, you need to click on the REGISTER button on the home page.