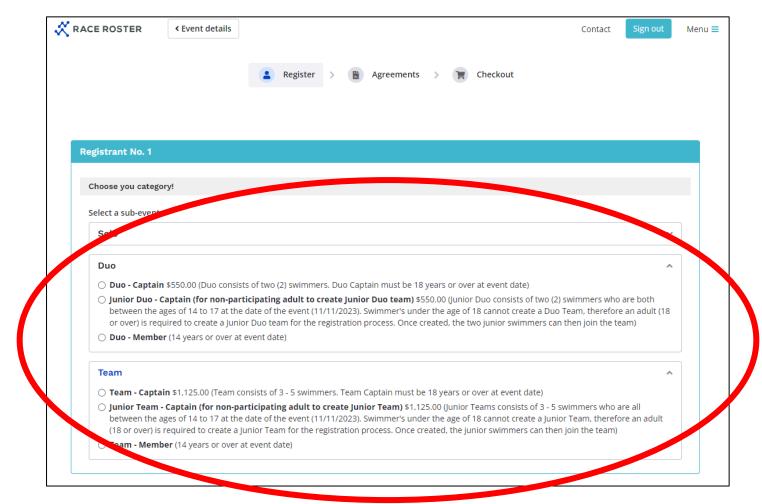

#### How to create a Duo or Team

Once you've created your Race Roster Account, you can now register for the event! To create a Duo or Team, you need to click on the REGISTER button on the home page.

## How to create a Duo or Team (continued)

To create a Duo or Team, you need to first register as the Captain to create your team. To do this, select the relevant category from the list on the online form.

#### How to create a Duo or Team (continued)

Please complete all personal details on the form. When you get to the Teams/Duo section, click on "create a new team". Fill in your team name (be creative!) and then you can also create a code to act as a password to enter your team (this is optional).