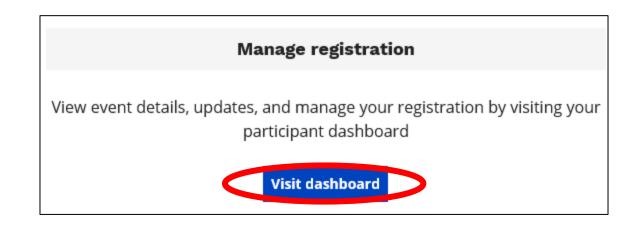

#### **Accessing your Participant Dashboard**

Your Participant Dashboard is where you can manage your information, and also your Duo or Team information (if you are the Duo/Team Captain).

To access your Dashboard, you need to follow the link in your confirmation email (this would have been sent from this email address: therunner@raceroster.com). Can't find your confirmation email? Please contact <u>info@geobayswim.com.au</u> and we can resend this to you.

To access your Dashboard, you will need to login into your Race Roster account.