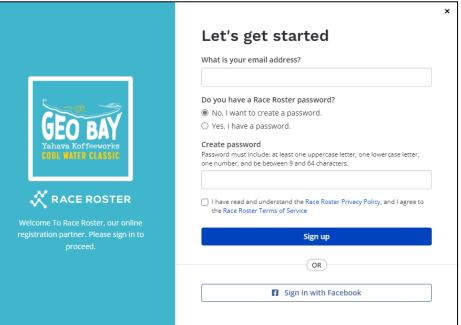

## Setting up your Race Roster Account

You will need a Race Roster account to access the registration form. This way it will make it easy to log back into your account anytime to manage your entry, or your team.

- Enter your email address and select 'no, I want to create a password' to create an account.
- You will then need to verify your email address by clicking on the link in your 'Welcome to Race Roster' email you will receive after signing up

Note: you can sign in with your Facebook account if preferred.