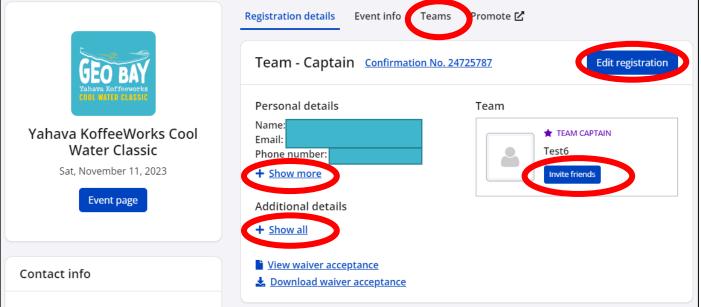

#### **Your Participant Dashboard**

On your Dashboard, you can view all of your details, as well as make certain amendments to your registration by selecting 'edit registration'. If you need to make changes that aren't allowed, please contact <u>info@geobayswim.com.au</u> for help.

If you are a Duo/Team Captain, you can also invite people to your Team through the "Invite friends" button, as well as view your Teams information under the "Teams" tab.

## Managing your Duo/Team (as a Captain)

Once logged into your dashboard, select the "Teams" tab. As the Team Captain, when logging in for the first time you will need to review and accept the agreements before being able to view any details of your team. Please click on "Understanding & Agreements" and review and check the boxes to agree.