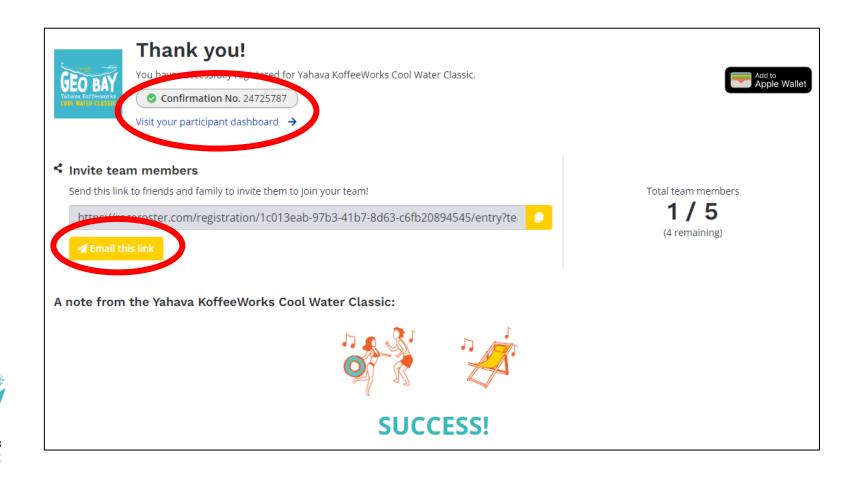

## How to create a Duo or Team (continued)

VATER CLASSIC

Accept and sign the waiver, and process payment as the Team/Duo Captain, and then you're all done! From your confirmation page you can:

Visit your participant dashboard or invite your team members by emailing the link!

## How to join a team

There are a few ways you can join a team:

- 1. Team Captain can share the referral link from your confirmation page (or if you cannot locate, please contact <u>info@geobayswim.com.au</u> and we can share the referral link with you)
- Team members can go through the normal registration process, selecting either a "Duo – Team Member" or "Team – Team Member" registration. When they get to the "Teams" section, they need to select "Yes, add to another existing team" and then select the correct