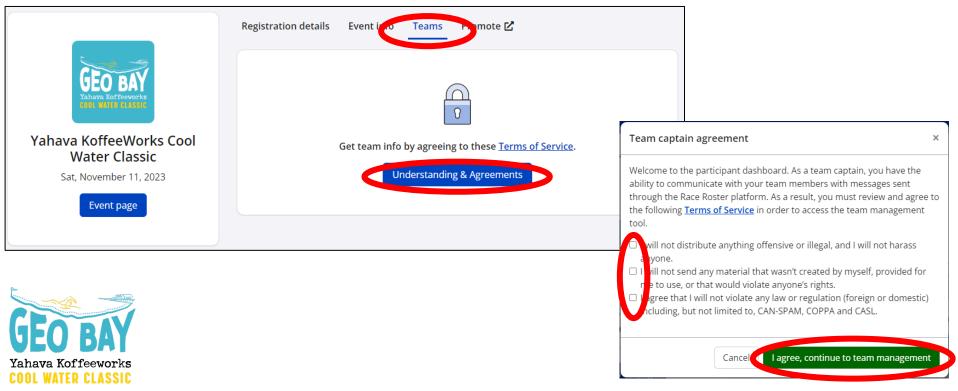

## Managing your Duo/Team (as a Captain)

Once logged into your dashboard, select the "Teams" tab. As the Team Captain, when logging in for the first time you will need to review and accept the agreements before being able to view any details of your team. Please click on "Understanding & Agreements" and review and check the boxes to agree.

## Managing your Duo/Team (continued)

From the 'teams' tab you can:

- View the total number of team members registered
- See/copy the team entry URL
- Using the 'team actions' and as the Team Captain, you can use this function to edit your team name, and connect with your team, as well as view an export of the registered team members