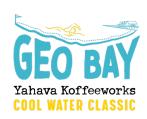

#### **Your Participant Dashboard**

On your Dashboard, you can view all of your details, as well as make certain amendments to your registration by selecting 'edit registration'. If you need to make changes that aren't allowed, please contact <a href="mailto:info@geobayswim.com.au">info@geobayswim.com.au</a> for help.

If you are a Duo/Team Captain, you can also invite people to your Team through the "Invite friends" button, as well as view your Teams information under the "Teams" tab.

#### Managing your Duo/Team (as a Captain)

Once logged into your dashboard, select the "Teams" tab.

As the Team Captain, when logging in for the first time you will need to review and accept the agreements before being able to view any details of your team. Please click on "Understanding & Agreements" and review and check the boxes to agree.

#### From the 'teams' tab you can:

- View the total number of team members registered
- See/copy the team entry URL

• Using the 'team actions' and as the Team Captain, you can use this function to edit your team name, and connect with your team, as well as view an export of the

registered team members

Please note: You cannot edit your team members through the Dashboard. Any requests for change to Duo or Team members need to be made via email to info@geobayswim.com.au