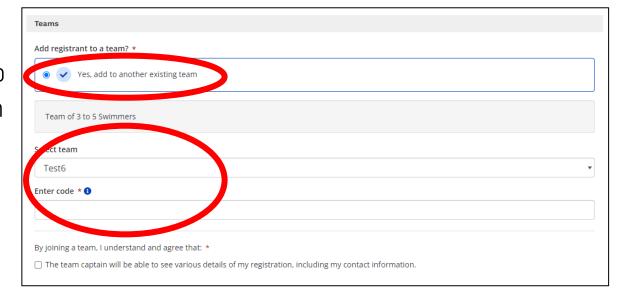

2. Team members can go through the normal registration process, selecting either a "Duo

- Team Member" or "Team - Team Member" registration. When they get to the "Teams"

section, they need to select "Yes, add to another existing team" and then

select the correct team from the list.

Note: The Team Captain needs to share the code/password to join the team (if applicable).