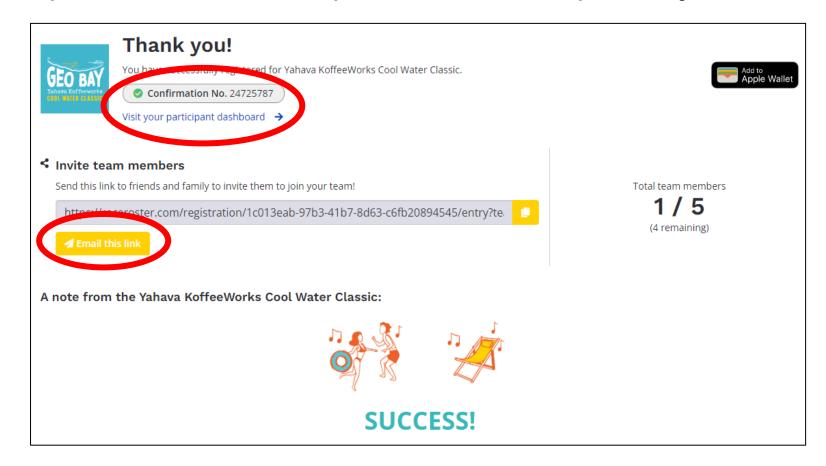

#### How to create a Duo or Team (continued)

Accept and sign the waiver, and process payment as the Team/Duo Captain, and then you're all done! From your confirmation page you can:

Visit your participant dashboard or invite your team members by emailing the link!

#### How to join a team

There are a few ways you can join a team:

 Team Captain can share the referral link from your confirmation page (or if you cannot locate, please contact <u>info@geobayswim.com.au</u> and we can share the referral link with you)