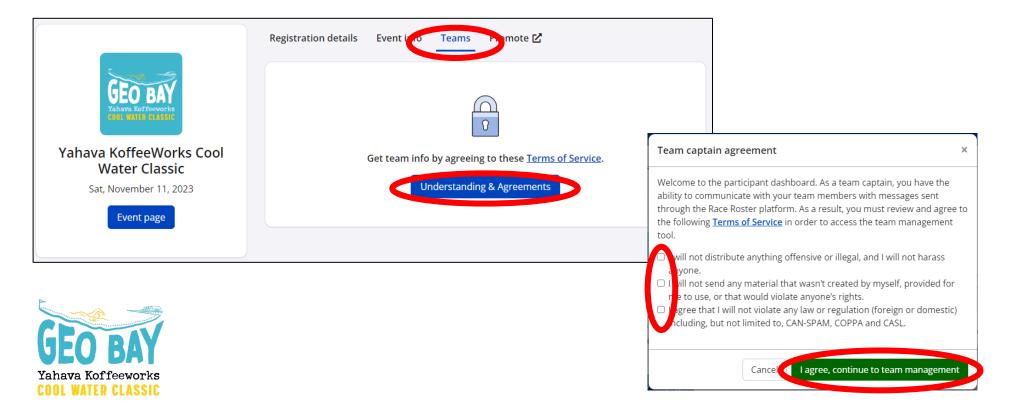

#### Managing your Duo/Team (as a Captain)

Once logged into your dashboard, select the "Teams" tab.

As the Team Captain, when logging in for the first time you will need to review and accept the agreements before being able to view any details of your team. Please click on "Understanding & Agreements" and review and check the boxes to agree.

#### Managing your Duo/Team (continued)