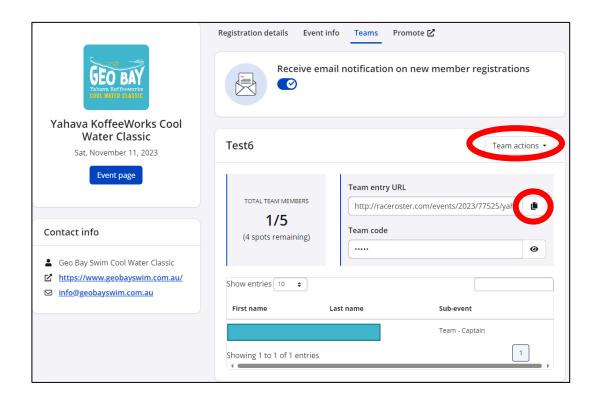

#### From the 'teams' tab you can:

- View the total number of team members registered
- See/copy the team entry URL

• Using the 'team actions' and as the Team Captain, you can use this function to edit your team name, and connect with your team, as well as view an export of the

registered team members

Please note: You cannot edit your team members through the Dashboard. Any requests for change to Duo or Team members need to be made via email to info@geobayswim.com.au