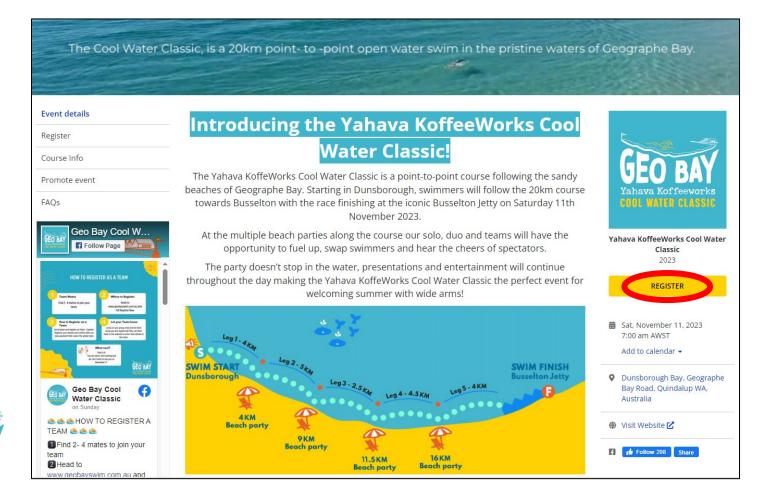

#### How to access the registration page

To access the registration page, please visit **geobayswim.com.au** and click on the 'register now' button on the home screen, or the 'register' tab on the menu.

Alternatively, please <u>click here</u>

#### How to create a Duo or Team

Once you've created your Race Roster Account, you can now register for the event! To create a Duo or Team, you need to click on the REGISTER button on the home page.