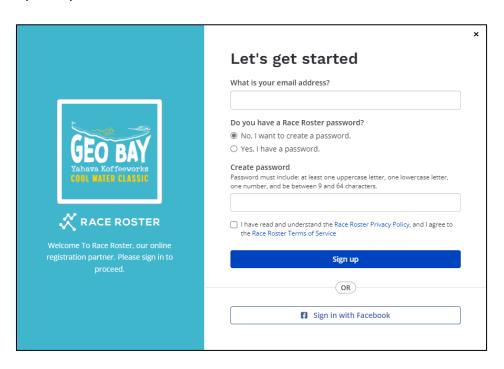

#### Setting up your Race Roster Account

You will need a Race Roster account to access the registration form. This way it will make it easy to log back into your account anytime to manage your entry, or your team.

- 1. Enter your email address and select 'no, I want to create a password' to create an account.
- You will then need to verify your email address by clicking on the link in your 'Welcome to Race Roster' email you will receive after signing up

Note: you can sign in with your Facebook account if preferred.