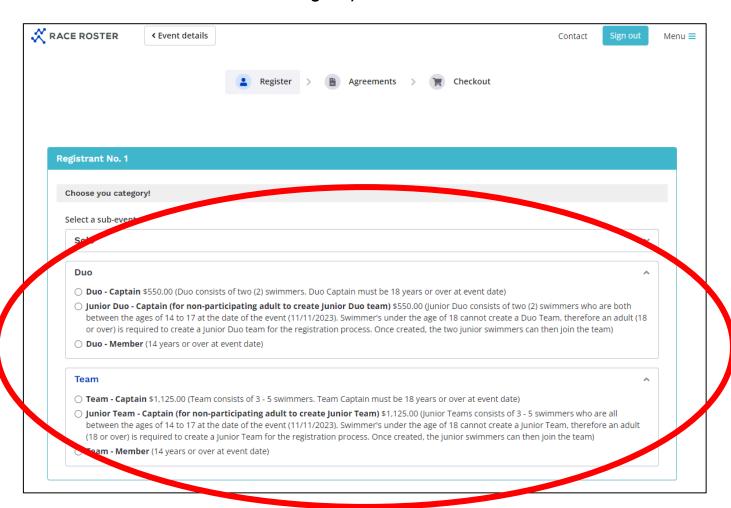

#### How to create a Duo or Team

Once you've created your Race Roster Account, you can now register for the event! To create a Duo or Team, you need to click on the REGISTER button on the home page.

#### How to create a Duo or Team (continued)

To create a Duo or Team, you need to first register as the Captain to create your team. To do this, select the relevant category from the list on the online form.